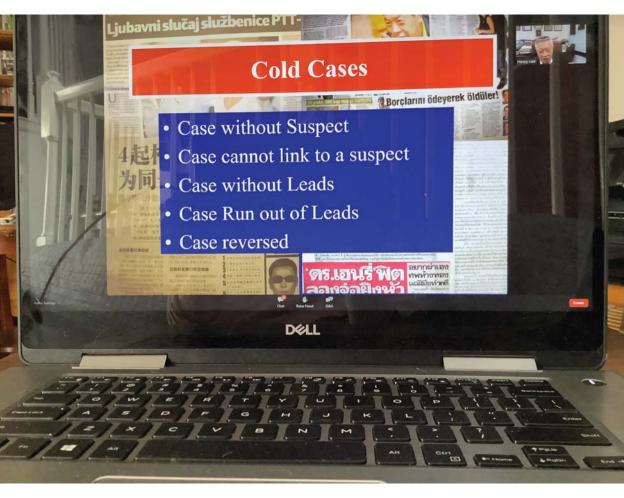

## **2022 SPRING SYMPOSIUM**

This certifies that

## **Searchin Girl**

has completed a 5-hour webinar entitled:
"Can New Forensic Technology
Solve the JonBenet Ramsey Case?"

**April 26, 2022** 



Dr. Henry C. Lee Founder and Distinguished Professor















## Investigative Technology

- Image Enhancement & Analysis
- Digital Video Recording & Analysis
- . Crime Scene Site Identification
- Electronic Monitoring
- Artificial intelligence
- Biometric Identification
- Big Data & Cloud Computing
- · Crime Mapping & Analysis
- · Fraud & Deception Analysis
- Data Collection & Data Mining

## Forensic Technology

- Laboratory Automation
- · Biometric Identification
- Trace Evidence Tracing
- E-Crime Technology
- Pattern Evidence Enhancement
- Chemical Evidence Data Base
- Genetic Profiling & Genealogy
- · Facial Recognition & Tracking
- · Crime Analysis & Reconstruction



































































Theory vs. Hypotheses

| The state of the s |                |                |           |      |