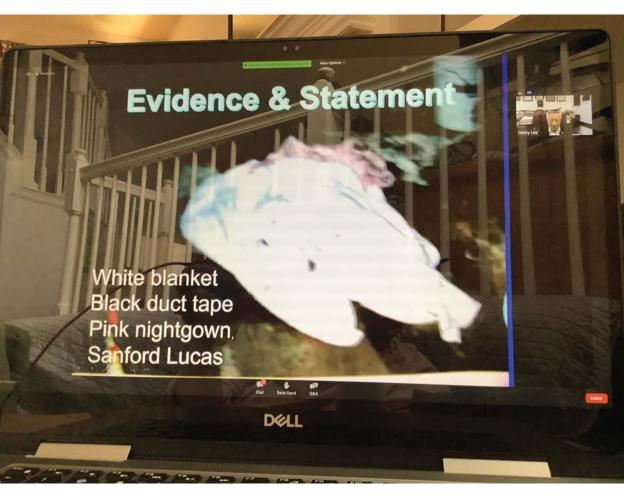

lection system, for example.
- In the Ramsey case, the Boulder Police say the department has worked with the Colorado Bureau of Investigations (CBI) to ensure the DNA in the system can be compared correctly with new DNA samples that have been uploaded to ensure accuracy. In fact, CBI says it has updated over 750 reference samples with the latest DNA technology. That DNA is checked regularly for new matches.
- As of December 2021, the Boulder Police Department says it has
  processed more than 1,500 pieces of evidence related to the murder of
  Ramsey. The Major Crimes Unit has received, reviewed or investigated
  more than 21,016 tips, letters and emails, and detectives have traveled
  to 19 states to interview or speak with more than 1,000 individuals in
  connection to the crime.