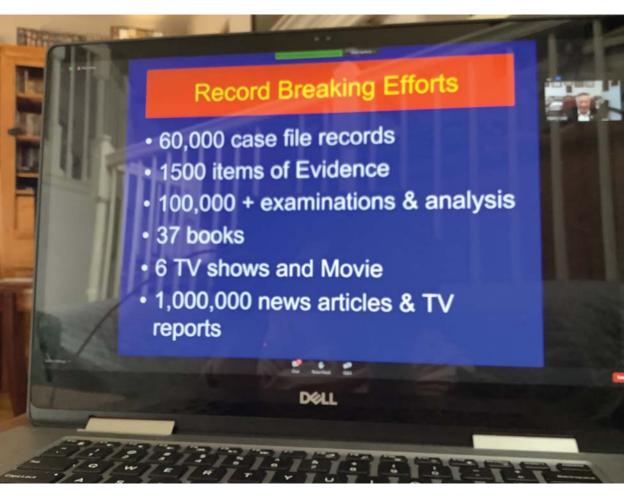

DELL

- Although genetic genealogy is not specifically referenced, it is one of the great advancements in DNA testing and analysis since 1996. Nextgeneration sequencing is another, as well as the development of equipment like the M-Vac collection system, for example.
- In the Ramsey case, the Boulder Police say the department has worked with the Colorado Bureau of Investigations (CBI) to ensure the DNA in the system can be compared correctly with new DNA samples that have been uploaded to ensure accuracy. In fact, CBI says it has updated over 750 reference samples with the latest DNA technology. That DNA is checked regularly for new matches.
- As of December 2021, the Boulder Police Department says it has
  processed more than 1,500 pieces of evidence related to the murder of
  Ramsey. The Major Crimes Unit has received, reviewed or investigated
  more than 21,016 tips, letters and emails, and detectives have traveled
  to 19 states to interview or speak with more than 1,000 individuals in
  connection to the crime.