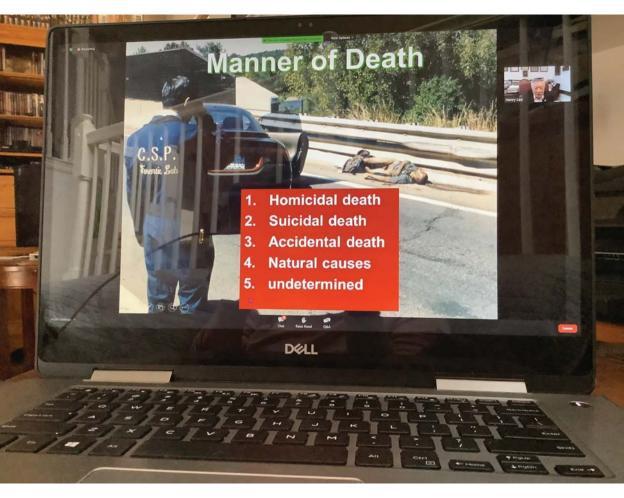

itled:
"Can New Forensic Technology
Solve the JonBenet Ramsey Case?"

**April 26, 2022** 



Dr. Henry C. Lee Founder and Distinguished Professor















## Investigative Technology

- Image Enhancement & Analysis
- Digital Video Recording & Analysis
- . Crime Scene Site Identification
- Electronic Monitoring
- Artificial intelligence
- Biometric Identification
- Big Data & Cloud Computing
- · Crime Mapping & Analysis
- · Fraud & Deception Analysis
- Data Collection & Data Mining

## Forensic Technology

- Laboratory Automation
- · Biometric Identification
- Trace Evidence Tracing
- E-Crime Technology
- Pattern Evidence Enhancement
- Chemical Evidence Data Base
- Genetic Profiling & Genealogy
- · Facial Recognition & Tracking
- · Crime Analysis & Reconstruction



































































Theory vs. Hypotheses

| The state of the s |                |                |           |      |         |        |
|-----------------------------------------------------------------------------------------------------------------------------------------------------------------------------------------------------------------------------------------------------------------------------------------------------------------------------------------------------------------------------------------------------------------------------------------------------------------------------------------------------------------------------------------------------------------------------------------------------------------------------------------------------------