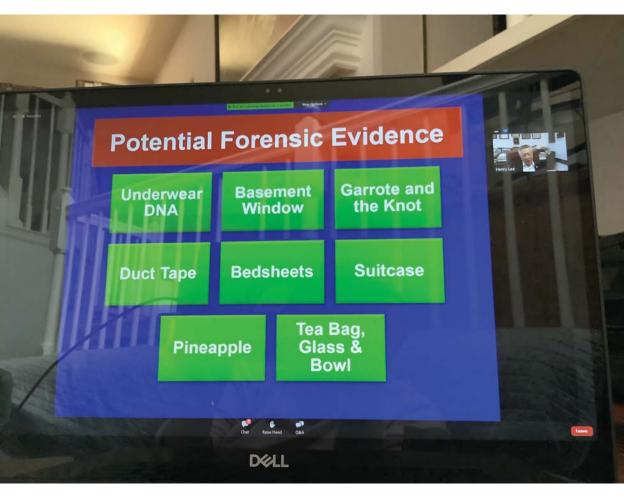

Theory vs. Hypotheses

| The state of the s |                |                |           |      |         |        |
|--------------------------------------------------------------------------------------------------------------------------------------------------------------------------------------------------------------------------------------------------------------------------------------------------------------------------------------------------------------------------------------------------------------------------------------------------------------------------------------------------------------------------------------------------------------------------------------------------------------------------------------------------------------------------------------------------------------------------------------------------------------------------------------------------------------------------------------------------------------------------------------------------------------------------------------------------------------------------------------------------------------------------------------------------------------------------------------------------------------------------------------------------------------------------------------------------------------------------------------------------------------------------------------------------------------------------------------------------------------------------------------------------------------------------------------------------------------------------------------------------------------------------------------------------------------------------------------------------------------------------------------------------------------------------------------------------------------------------------------------------------------------------------------------------------------------------------------------------------------------------------------------------------------------------------------------------------------------------------------------------------------------------------------------------------------------------------------------------------------------------------|----------------|----------------|-----------|------|---------|--------|
|                                                                                                                                                                                                                                                                                                                                                                                                                                                                                                                                                                                                                                                                                                                                                                                                                                                                                                                                                                                                                                                                                                                                                                                                                                                                                                                                                                                                                                                                                                                                                                                                                                                                                                                                                                                                                                                                                                                                                                                                                                                                                                                                | Crime<br>Scene | Ransom<br>Note | Pineapple | Body | Motive  | Weapon |
| Father                                                                                                                                                                                                                                                                                                                                                                                                                                                                                                                                                                                                                                                                                                                                                                                                                                                                                                                                                                                                                                                                                                                                                                                                                                                                                                                                                                                                                                                                                                                                                                                                                                                                                                                                                                                                                                                                                                                                                                                                                                                                                                                         | ?              | Υ              | ?         | Υ    | Sex ? N | ?      |
| Mother                                                                                                                                                                                                                                                                                                                                                                                                                                                                                                                                                                                                                                                                                                                                                                                                                                                                                                                                                                                                                                                                                                                                                                                                                                                                                                                                                                                                                                                                                                                                                                                                                                                                                                                                                                                                                                                                                                                                                                                                                                                                                                                         | ?              | Y              | Υ         | Υ    | Rage ?  | ?      |
| Brother                                                                                                                                                                                                                                                                                                                                                                                                                                                                                                                                                                                                                                                                                                                                                                                                                                                                                                                                                                                                                                                                                                                                                                                                                                                                                                                                                                                                                                                                                                                                                                                                                                                                                                                                                                                                                                                                                                                                                                                                                                                                                                                        | ?              | N              | ?         | ?    | Fight ? | ?      |
| Sex<br>Offender                                                                                                                                                                                                                                                                                                                                                                                                                                                                                                                                                                                                                                                                                                                                                                                                                                                                                                                                                                                                                                                                                                                                                                                                                                                                                                                                                                                                                                                                                                                                                                                                                                                                                                                                                                                                                                                                                                                                                                                                                                                                                                                | Υ              | N              | N         | ?ta  | Sex?    | ?      |
| Santa                                                                                                                                                                                                                                                                                                                                                                                                                                                                                                                                                                                                                                                                                                                                                                                                                                                                                                                                                                                                                                                                                                                                                                                                                                                                                                                                                                                                                                                                                                                                                                                                                                                                                                                                                                                                                                                                                                                                                                                                                                                                                                                          | N              | N              | N         | ?    | ?       | ?      |
| Terrorist                                                                                                                                                                                                                                                                                                                                                                                                                                                                                                                                                                                                                                                                                                                                                                                                                                                                                                                                                                                                                                                                                                                                                                                                                                                                                                                                                                                                                                                                                                                                                                                                                                                                                                                                                                                                                                                                                                                                                                                                                                                                                                                      | N              | Y?             | N         | N    | Money   | ?      |
| ??????                                                                                                                                                                                                                                                                                                                                                                                                                                                                                                                                                                                                                                                                                                                                                                                                                                                                                                                                                                                                                                                                                                                                                                                                                                                                                                                                                                                                                                                                                                                                                                                                                                                                                                                                                                                                                                                                                                                                                                                                                                                                                                                         | ?              | ?              | N         | ?    | ?       | ?      |