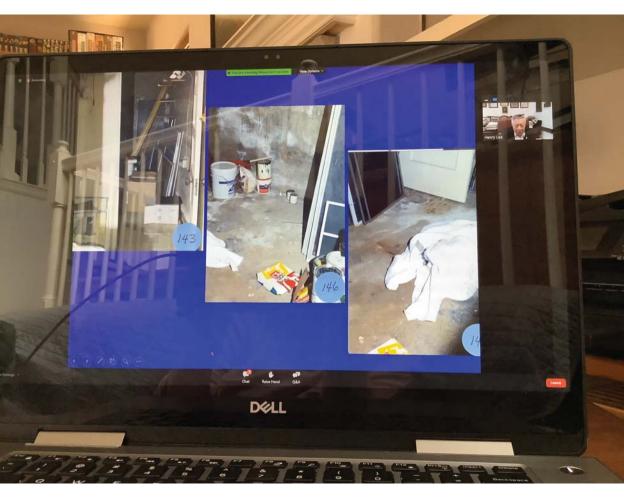

DELL

- Although genetic genealogy is not specifically referenced, it is one of the great advancements in DNA testing and analysis since 1996. Nextgeneration sequencing is another, as well as the development of equipment like the M-Vac collection system, for example.
- In the Ramsey case, the Boulder Police say the department has worked with the Colorado Bureau of Investigations (CBI) to ensure the DNA in the system can be compared correctly with new DNA samples that have been uploaded to ensure accuracy. In fact, CBI says it has updated over 750 reference samples with the latest DNA technology. That DNA is checked regularly for new matches.
- As of December 2021, the Boulder Police Department says it has
  processed more than 1,500 pieces of evidence related to the murder of
  Ramsey. The Major Crimes Unit has received, reviewed or investigated
  more than 21,016 tips, letters and emails, and detectives have traveled
  to 19 states to interview or speak with more than 1,000 individuals in
  connection to the crime.