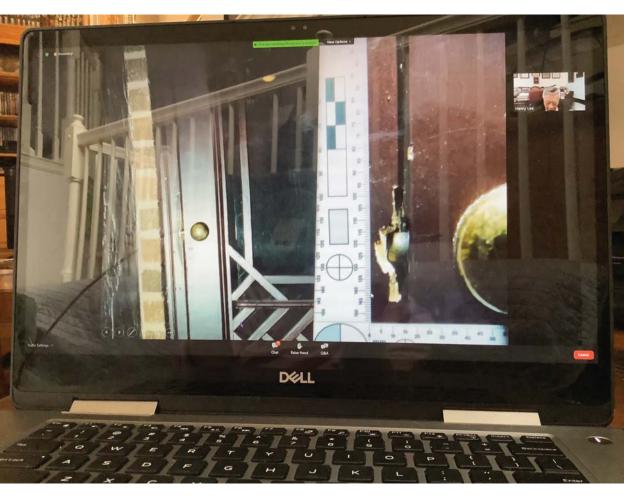

## Forensic Technology

- Laboratory Automation
- · Biometric Identification
- Trace Evidence Tracing
- E-Crime Technology
- Pattern Evidence Enhancement
- Chemical Evidence Data Base
- Genetic Profiling & Genealogy
- · Facial Recognition & Tracking
- · Crime Analysis & Reconstruction