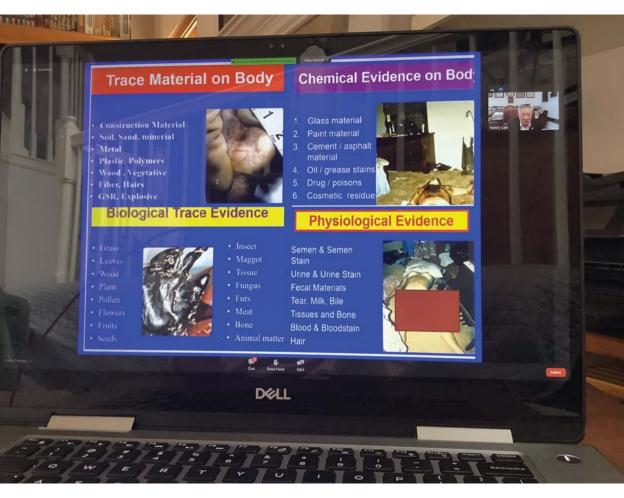

## Forensic Technology

- Laboratory Automation
- · Biometric Identification
- Trace Evidence Tracing
- E-Crime Technology
- Pattern Evidence Enhancement
- Chemical Evidence Data Base
- Genetic Profiling & Genealogy
- · Facial Recognition & Tracking
- · Crime Analysis & Reconstruction