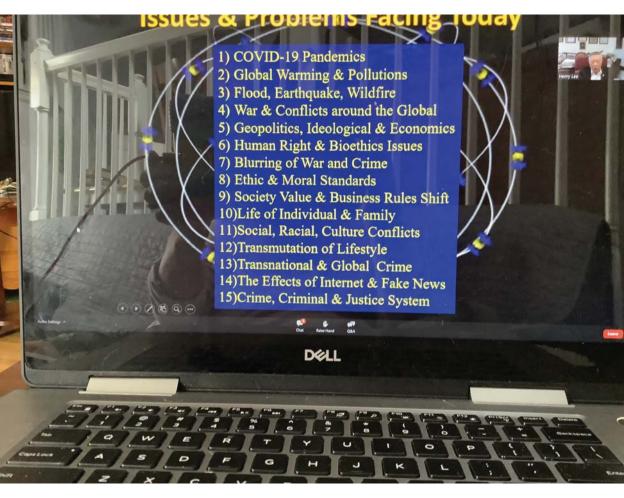

## Investigative Technology

- Image Enhancement & Analysis
- Digital Video Recording & Analysis
- . Crime Scene Site Identification
- Electronic Monitoring
- Artificial intelligence
- Biometric Identification
- Big Data & Cloud Computing
- · Crime Mapping & Analysis
- · Fraud & Deception Analysis
- Data Collection & Data Mining

## Forensic Technology

- Laboratory Automation
- · Biometric Identification
- Trace Evidence Tracing
- E-Crime Technology
- Pattern Evidence Enhancement
- Chemical Evidence Data Base
- Genetic Profiling & Genealogy
- · Facial Recognition & Tracking
- · Crime Analysis & Reconstruction