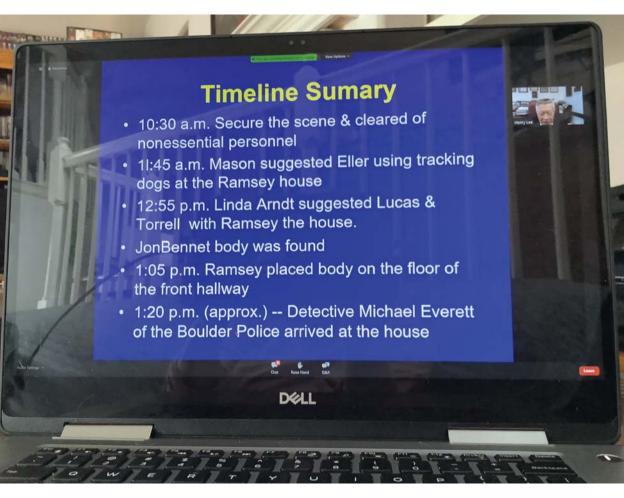

## **2022 SPRING SYMPOSIUM**

This certifies that

## **Searchin Girl**

has completed a 5-hour webinar entitled:
"Can New Forensic Technology
Solve the JonBenet Ramsey Case?"

**April 26, 2022** 

Dr. Henry C. Lee Founder and Distinguished Professor