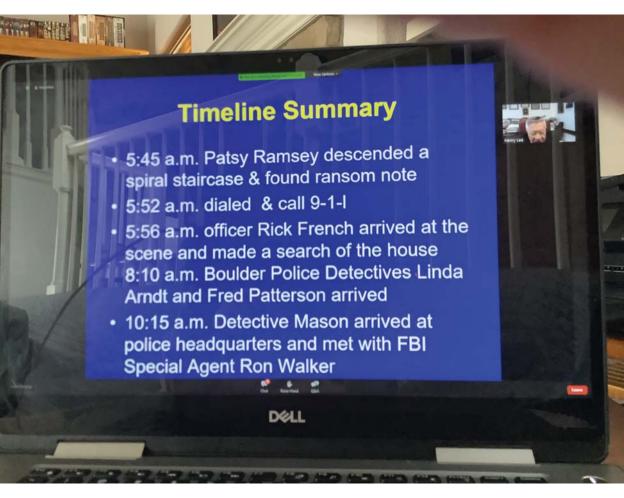

inar entitled:
"Can New Forensic Technology
Solve the JonBenet Ramsey Case?"

**April 26, 2022** 



Dr. Henry C. Lee Founder and Distinguished Professor















## Investigative Technology

- Image Enhancement & Analysis
- Digital Video Recording & Analysis
- . Crime Scene Site Identification
- Electronic Monitoring
- Artificial intelligence
- Biometric Identification
- Big Data & Cloud Computing
- · Crime Mapping & Analysis
- · Fraud & Deception Analysis
- Data Collection & Data Mining

## Forensic Technology

- Laboratory Automation
- · Biometric Identification
- Trace Evidence Tracing
- E-Crime Technology
- Pattern Evidence Enhancement
- Chemical Evidence Data Base
- Genetic Profiling & Genealogy
- · Facial Recognition & Tracking
- · Crime Analysis & Reconstruction



































































Theory vs. Hypotheses

| The state of the s |                |                |           |      |         |        |
|---------------------------------------------------------------------------------------------------------------------------------------------------------------------------------------------------------------------------------------------------------------------------------------------------------------------------------------------------------------------------------------------------------------------------------------------------------------------------------------------------------------------------------------------------------------------------------------------------------------------------------------------------