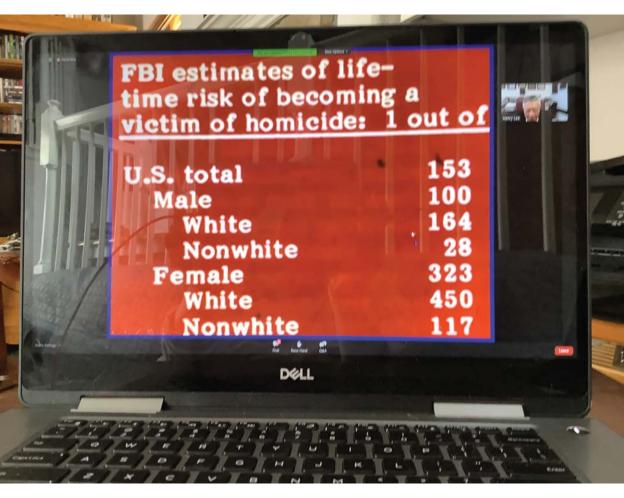

## **2022 SPRING SYMPOSIUM**

This certifies that

## **Searchin Girl**

has completed a 5-hour webinar entitled:
"Can New Forensic Technology
Solve the JonBenet Ramsey Case?"

**April 26, 2022** 



Dr. Henry C. Lee Founder and Distinguished Professor















## Investigative Technology

- Image Enhancement & Analysis
- Digital Video Recording & Analysis
- . Crime Scene Site Identification
- Electronic Monitoring
- Artificial intelligence
- Biometric Identification
- Big Data & Cloud Computing
- · Crime Mapping & Analysis
- · Fraud & Deception Analysis
- Data Collection & Data Mining

## Forensic Technology

- Laboratory Automation
- · Biometric Identification
- Trace Evidence Tracing
- E-Crime Technology
- Pattern Evidence Enhancement
- Chemical Evidence Data Base
- Genetic Profiling & Genealogy
- · Facial Recognition & Tracking
- · Crime Analysis & Reconstruction



































































Theory vs. Hypotheses

| The state of the s |                |                |           |      |