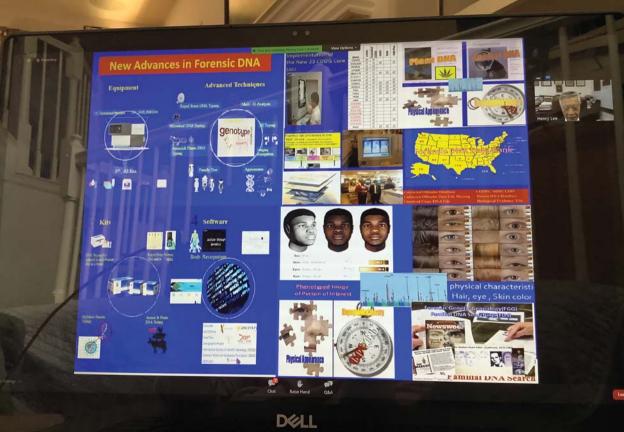

DELL

- Although genetic genealogy is not specifically referenced, it is one of the great advancements in DNA testing and analysis since 1996. Nextgeneration sequencing is another, as well as the development of equipment like the M-Vac collection system, for example.
- In the Ramsey case, the Boulder Police say the department has worked with the Colorado Bureau of Investigations (CBI) to ensure the DNA in the system can be compared correctly with new DNA samples that have been uploaded to ensure accuracy. In fact, CBI says it has updated over 750 reference samples with the latest DNA technology. That DNA is checked regularly for new matches.
- As of December 2021, the Boulder Police Department says it has
  processed more than 1,500 pieces of evidence related to the murder of
  Ramsey. The Major Crimes Unit has received, reviewed or investigated
  more than 21,016 tips, letters and emails, and detectives have traveled
  to 19 states to interview or speak with more than 1,000 individuals in
  connection to the crime.