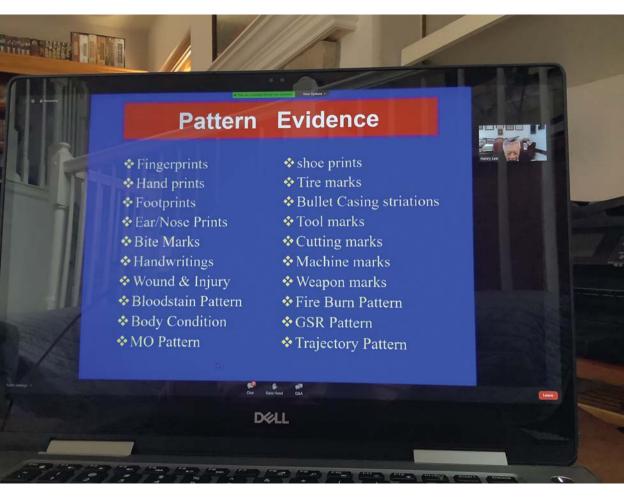

## Forensic Technology

- Laboratory Automation
- · Biometric Identification
- Trace Evidence Tracing
- E-Crime Technology
- Pattern Evidence Enhancement
- Chemical Evidence Data Base
- Genetic Profiling & Genealogy
- · Facial Recognition & Tracking
- · Crime Analysis & Reconstruction