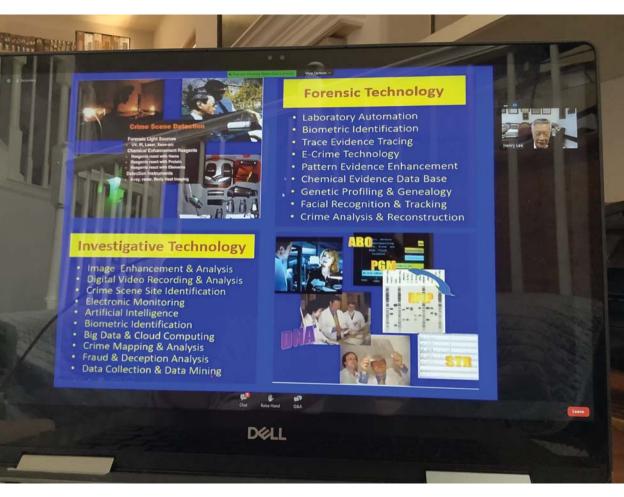

## Investigative Technology

- Image Enhancement & Analysis
- Digital Video Recording & Analysis
- . Crime Scene Site Identification
- Electronic Monitoring
- Artificial intelligence
- Biometric Identification
- Big Data & Cloud Computing
- · Crime Mapping & Analysis
- · Fraud & Deception Analysis
- Data Collection & Data Mining

## Forensic Technology

- Laboratory Automation
- · Biometric Identification
- Trace Evidence Tracing
- E-Crime Technology
- Pattern Evidence Enhancement
- Chemical Evidence Data Base
- Genetic Profiling & Genealogy
- · Facial Recognition & Tracking
- · Crime Analysis & Reconstruction