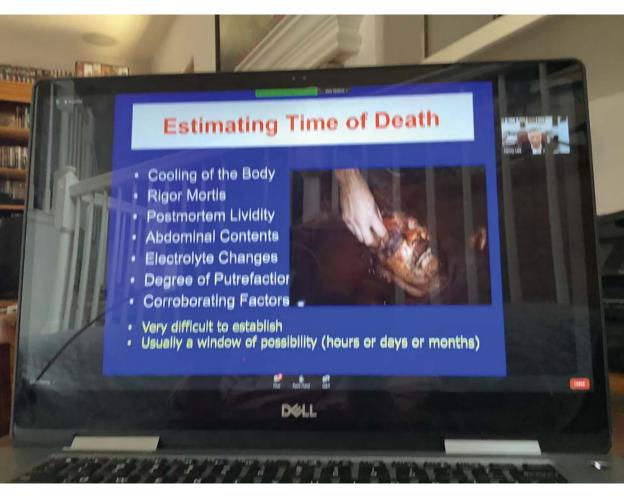

led:
"Can New Forensic Technology
Solve the JonBenet Ramsey Case?"

**April 26, 2022** 



Dr. Henry C. Lee Founder and Distinguished Professor















## Investigative Technology

- Image Enhancement & Analysis
- Digital Video Recording & Analysis
- . Crime Scene Site Identification
- Electronic Monitoring
- Artificial intelligence
- Biometric Identification
- Big Data & Cloud Computing
- · Crime Mapping & Analysis
- · Fraud & Deception Analysis
- Data Collection & Data Mining

## Forensic Technology

- Laboratory Automation
- · Biometric Identification
- Trace Evidence Tracing
- E-Crime Technology
- Pattern Evidence Enhancement
- Chemical Evidence Data Base
- Genetic Profiling & Genealogy
- · Facial Recognition & Tracking
- · Crime Analysis & Reconstruction



































































Theory vs. Hypotheses

| The state of the s |                |                |           |      |         |        |
|-------------------------------------------------------------------------------------------------------------------------------------------------------------------------------------------------------------------------------------------------------------------------------------------------------------------------------------------------------------------------------------------------------------------------------------------------------------------------------------------------------------------------------------------------------------------------------------------------------------------------------------------------------------