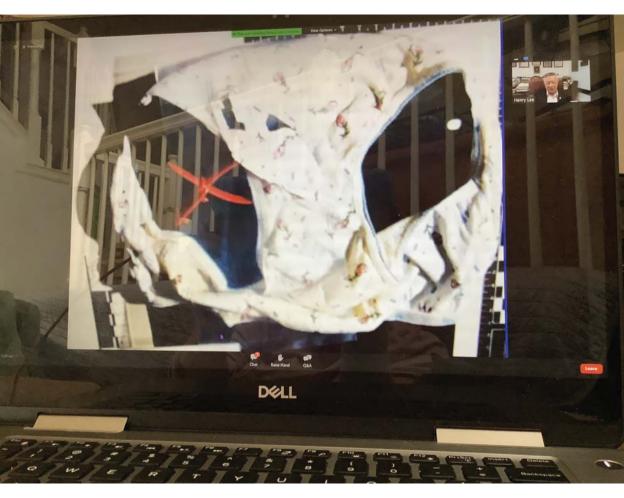

DELL

- Although genetic genealogy is not specifically referenced, it is one of the great advancements in DNA testing and analysis since 1996. Nextgeneration sequencing is another, as well as the development of equipment like the M-Vac collection system, for example.
- In the Ramsey case, the Boulder Police say the department has worked with the Colorado Bureau of Investigations (CBI) to ensure the DNA in the system can be compared correctly with new DNA samples that have been uploaded to ensure accuracy. In fact, CBI says it has updated over 750 reference samples with the latest DNA technology. That DNA is checked regularly for new matches.
- As of December 2021, the Boulder Police Department says it has
  processed more than 1,500 pieces of evidence related to the murder of
  Ramsey. The Major Crimes Unit has received, reviewed or investigated
  more than 21,016 tips, letters and emails, and detectives have traveled
  to 19 states to interview or speak with more than 1,000 individuals in
  connection to the crime.