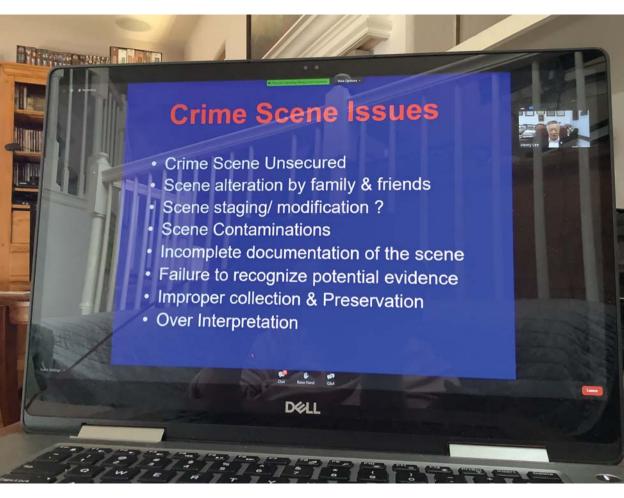

ogy
Solve the JonBenet Ramsey Case?"

**April 26, 2022** 



Dr. Henry C. Lee Founder and Distinguished Professor















## Investigative Technology

- Image Enhancement & Analysis
- Digital Video Recording & Analysis
- . Crime Scene Site Identification
- Electronic Monitoring
- Artificial intelligence
- Biometric Identification
- Big Data & Cloud Computing
- · Crime Mapping & Analysis
- · Fraud & Deception Analysis
- Data Collection & Data Mining

## Forensic Technology

- Laboratory Automation
- · Biometric Identification
- Trace Evidence Tracing
- E-Crime Technology
- Pattern Evidence Enhancement
- Chemical Evidence Data Base
- Genetic Profiling & Genealogy
- · Facial Recognition & Tracking
- · Crime Analysis & Reconstruction



































































Theory vs. Hypotheses

| The state of the s |                |                |           |      |         |        |
|-------------------------------------------------------------------------------------------------------------------------------------------------------------------------------------------------------------------------------------------------------------------------------------------------------------------------------------------------------------------------------------------------------------------------------------------------------------------------------------------------------------------------------------------------------------------------------------------------------------------------------------------------------------------------------------------