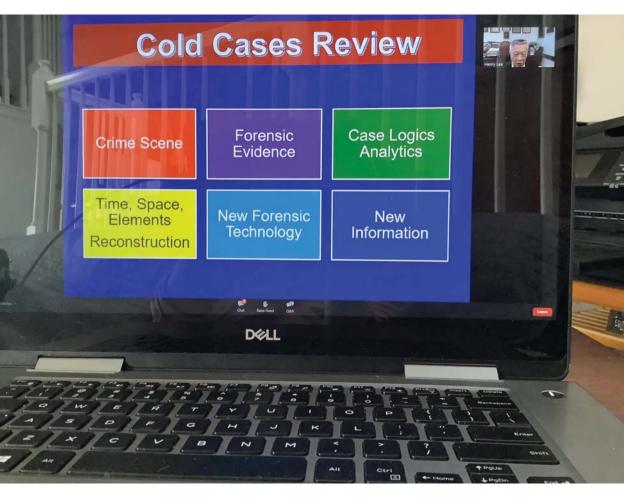

## Investigative Technology

- Image Enhancement & Analysis
- Digital Video Recording & Analysis
- . Crime Scene Site Identification
- Electronic Monitoring
- Artificial intelligence
- Biometric Identification
- Big Data & Cloud Computing
- · Crime Mapping & Analysis
- · Fraud & Deception Analysis
- Data Collection & Data Mining

## Forensic Technology

- Laboratory Automation
- · Biometric Identification
- Trace Evidence Tracing
- E-Crime Technology
- Pattern Evidence Enhancement
- Chemical Evidence Data Base
- Genetic Profiling & Genealogy
- · Facial Recognition & Tracking
- · Crime Analysis & Reconstruction