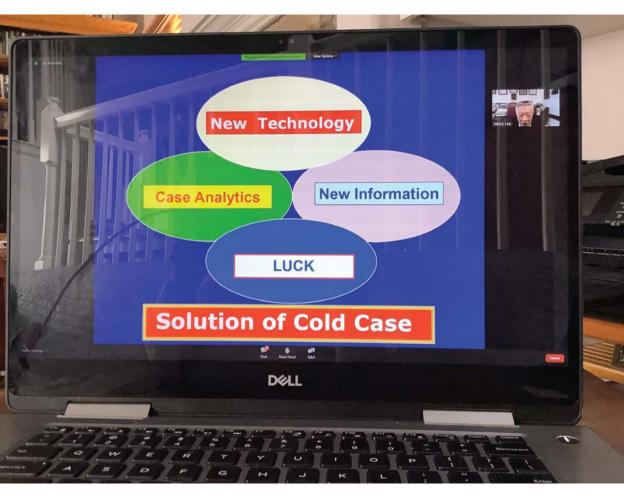

## **2022 SPRING SYMPOSIUM**

This certifies that

## **Searchin Girl**

has completed a 5-hour webinar entitled:
"Can New Forensic Technology
Solve the JonBenet Ramsey Case?"

**April 26, 2022** 



Dr. Henry C. Lee Founder and Distinguished Professor















## Investigative Technology

- Image Enhancement & Analysis
- Digital Video Recording & Analysis
- . Crime Scene Site Identification
- Electronic Monitoring
- Artificial intelligence
- Biometric Identification
- Big Data & Cloud Computing
- · Crime Mapping & Analysis
- · Fraud & Deception Analysis
- Data Collection & Data Mining

## Forensic Technology

- Laboratory Automation
- · Biometric Identification
- Trace Evidence Tracing
- E-Crime Technology
- Pattern Evidence Enhancement
- Chemical Evidence Data Base
- Genetic Profiling & Genealogy
- · Facial Recognition & Tracking
- · Crime Analysis & Reconstruction



































































Theory vs. Hypotheses

| The state of the s |                |                |           |      |