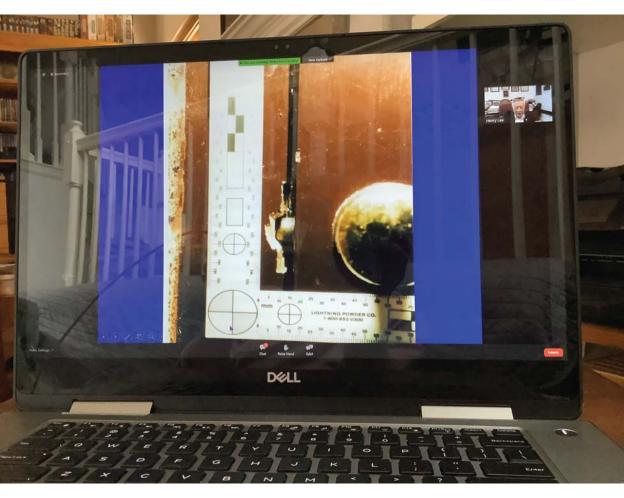

## Forensic Technology

- Laboratory Automation
- · Biometric Identification
- Trace Evidence Tracing
- E-Crime Technology
- Pattern Evidence Enhancement
- Chemical Evidence Data Base
- Genetic Profiling & Genealogy
- · Facial Recognition & Tracking
- · Crime Analysis & Reconstruction