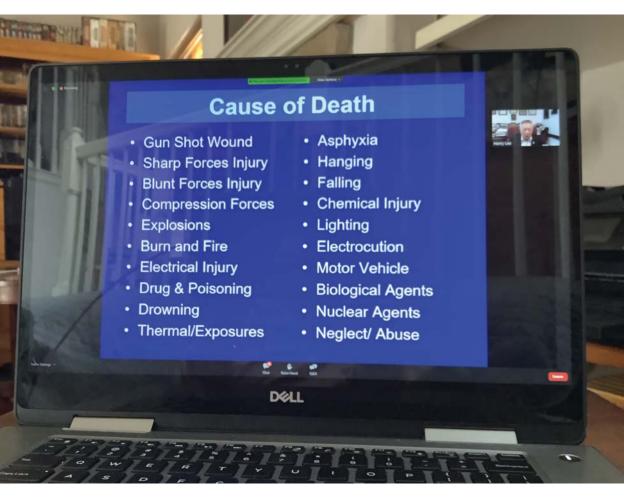

ntitled:
"Can New Forensic Technology
Solve the JonBenet Ramsey Case?"

**April 26, 2022** 



Dr. Henry C. Lee Founder and Distinguished Professor















## Investigative Technology

- Image Enhancement & Analysis
- Digital Video Recording & Analysis
- . Crime Scene Site Identification
- Electronic Monitoring
- Artificial intelligence
- Biometric Identification
- Big Data & Cloud Computing
- · Crime Mapping & Analysis
- · Fraud & Deception Analysis
- Data Collection & Data Mining

## Forensic Technology

- Laboratory Automation
- · Biometric Identification
- Trace Evidence Tracing
- E-Crime Technology
- Pattern Evidence Enhancement
- Chemical Evidence Data Base
- Genetic Profiling & Genealogy
- · Facial Recognition & Tracking
- · Crime Analysis & Reconstruction



































































Theory vs. Hypotheses

| The state of the s |                |                |           |      |         |        |
|---------------------------------------------------------------------------------------------------------------------------------------------------------------------------------------------------------------------------------------------------------------------------------------------------------------------------------------------------------------------------------------------------------------------------------------------------------------------------------------------------------------------------------------------------------------------------------------------------------------------------------------------------------