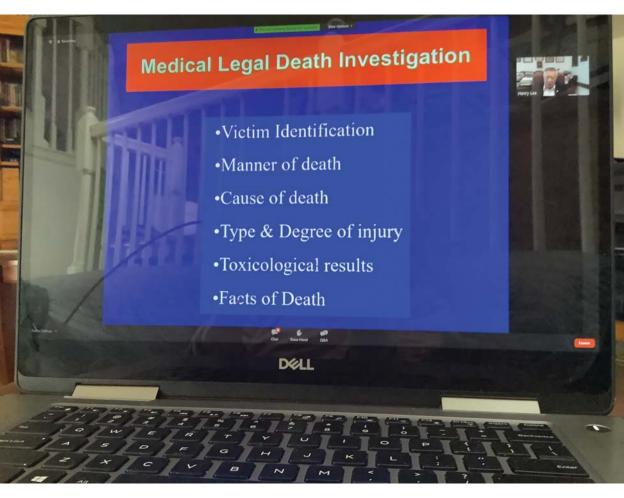

entitled:
"Can New Forensic Technology
Solve the JonBenet Ramsey Case?"

**April 26, 2022** 



Dr. Henry C. Lee Founder and Distinguished Professor















## Investigative Technology

- Image Enhancement & Analysis
- Digital Video Recording & Analysis
- . Crime Scene Site Identification
- Electronic Monitoring
- Artificial intelligence
- Biometric Identification
- Big Data & Cloud Computing
- · Crime Mapping & Analysis
- · Fraud & Deception Analysis
- Data Collection & Data Mining

## Forensic Technology

- Laboratory Automation
- · Biometric Identification
- Trace Evidence Tracing
- E-Crime Technology
- Pattern Evidence Enhancement
- Chemical Evidence Data Base
- Genetic Profiling & Genealogy
- · Facial Recognition & Tracking
- · Crime Analysis & Reconstruction



































































Theory vs. Hypotheses

| The state of the s |                |                |           |      |         |        |
|-------------------------------------------------------------------------------------------------------------------------------------------------------------------------------------------------------------------------------------------------------------------------------------------------------------------------------------------------------------------------------------------------------------------------------------------------------------------------------------------------------------------------------------------------------------------------------------------------------------------------------------------------------