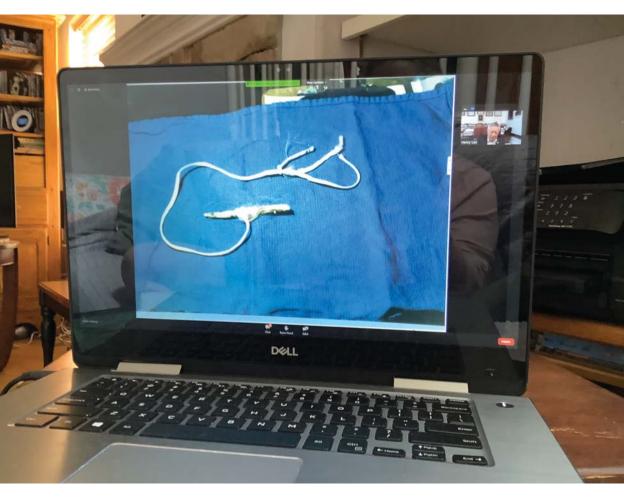

ction system, for example.
- In the Ramsey case, the Boulder Police say the department has worked with the Colorado Bureau of Investigations (CBI) to ensure the DNA in the system can be compared correctly with new DNA samples that have been uploaded to ensure accuracy. In fact, CBI says it has updated over 750 reference samples with the latest DNA technology. That DNA is checked regularly for new matches.
- As of December 2021, the Boulder Police Department says it has
  processed more than 1,500 pieces of evidence related to the murder of
  Ramsey. The Major Crimes Unit has received, reviewed or investigated
  more than 21,016 tips, letters and emails, and detectives have traveled
  to 19 states to interview or speak with more than 1,000 individuals in
  connection to the crime.