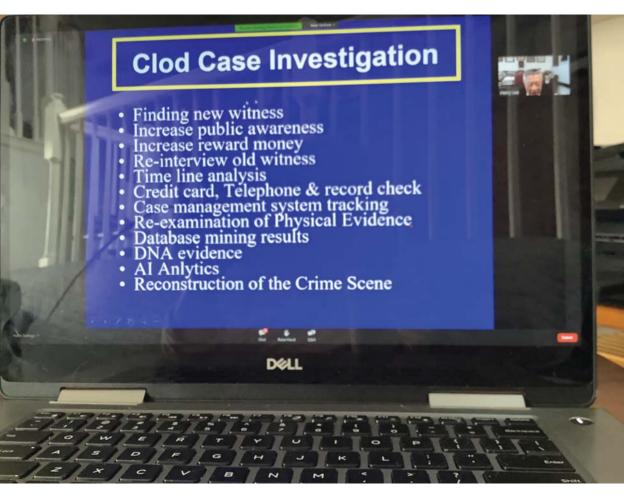

## Investigative Technology

- Image Enhancement & Analysis
- Digital Video Recording & Analysis
- . Crime Scene Site Identification
- Electronic Monitoring
- Artificial intelligence
- Biometric Identification
- Big Data & Cloud Computing
- · Crime Mapping & Analysis
- · Fraud & Deception Analysis
- Data Collection & Data Mining

## Forensic Technology

- Laboratory Automation
- · Biometric Identification
- Trace Evidence Tracing
- E-Crime Technology
- Pattern Evidence Enhancement
- Chemical Evidence Data Base
- Genetic Profiling & Genealogy
- · Facial Recognition & Tracking
- · Crime Analysis & Reconstruction